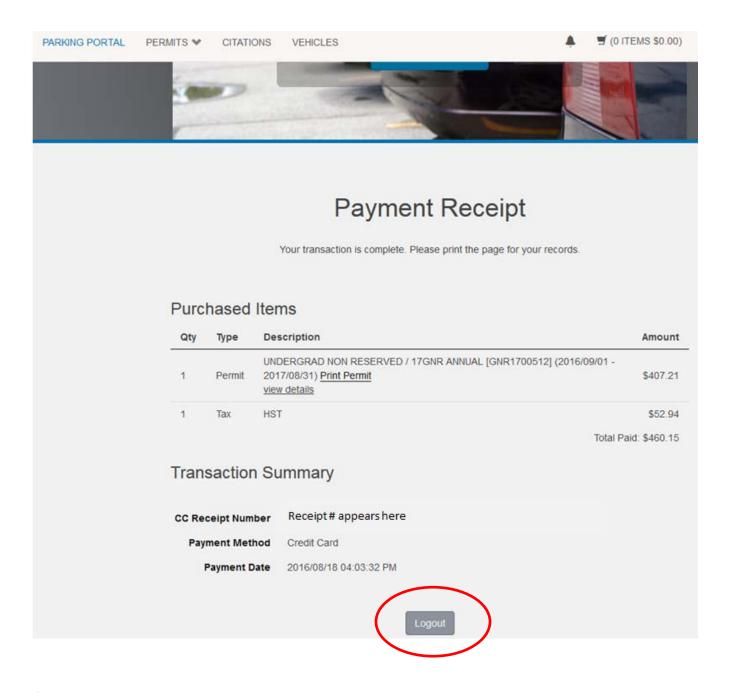

| Qty | Туре   | Description                                                                               | Amount   | Actions |
|-----|--------|-------------------------------------------------------------------------------------------|----------|---------|
| 1   | Permit | UNDERGRAD NON RESERVED / 17GNR ANNUAL [GNR1700512] (2016/09/01 - 2017/08/31) view details | \$407.21 | Remove  |
| 1   | Tax    | HST                                                                                       | \$52.94  |         |

Due Now: \$460.15