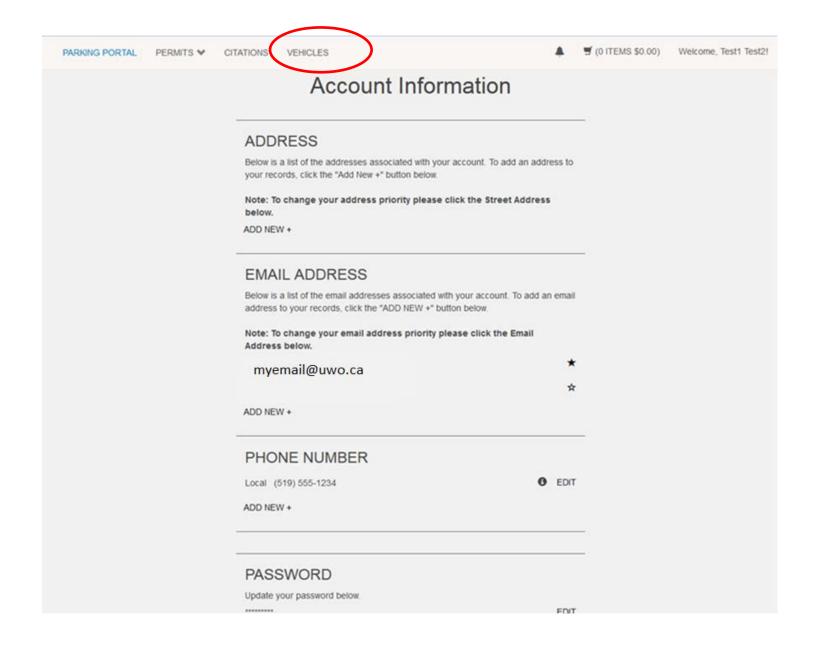

#### **Add Account Information**

#### And then Select "Vehicles" to Add your Vehicle Information

No vehicles were found in your account.