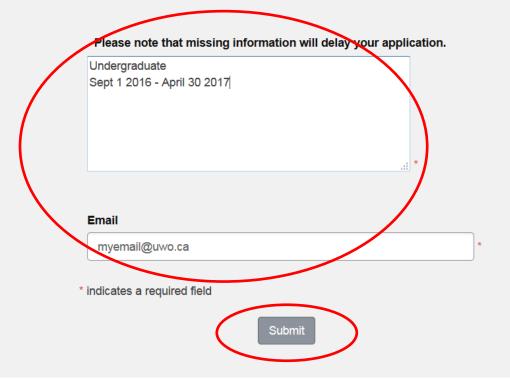

#### In the text box below, please provide:

- Affiliation (Faculty, Staff, Graduate Student, Undergraduate, etc.)
- Start and End date of the Permit requested

Once you have submitted your application, you can speed up processing of your request by clicking on the "Manage Account" button above and updating your Vehicle, address, phone and email information.

# **Parking Request Confirmation**

Thank you for your parking permit request. You have requested the following permit:

Undergrad NonReserved

An email has been sent to myemail@uwo.ca confirming your request.