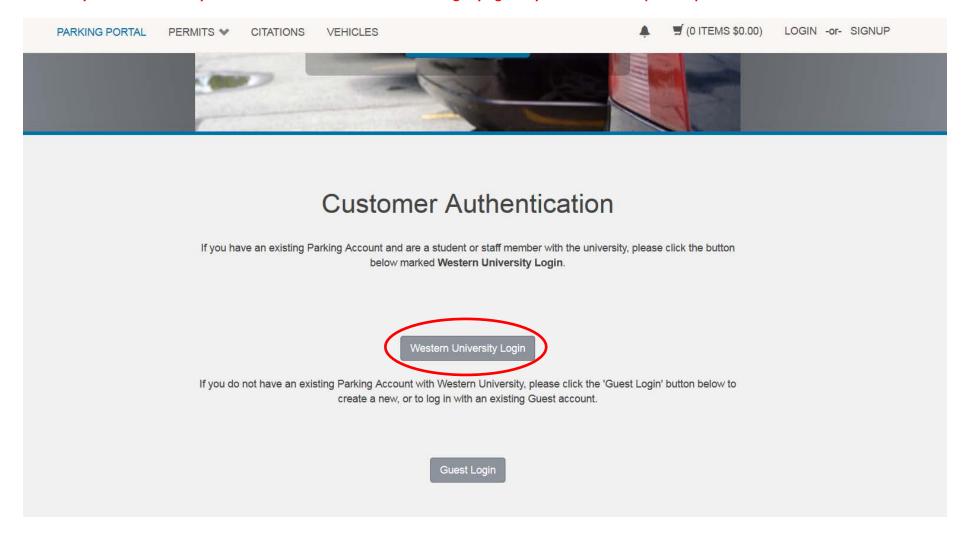

## **Customer Authentication**

If you have an existing Parking Account and are a student or staff member with the university, please click the button below marked **Western University Login**.

Western University Login

If you do not have an existing Parking Account with Western University, please click the 'Guest Login' button below to create a new, or to log in with an existing Guest account.

Guest Login